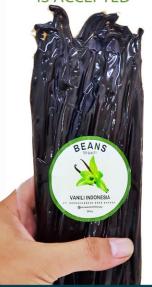

# **Beans**

- 🖐 Gourmet Vanilla
- Red Extract Vanilla
- **&** Cuts Vanilla

#### **GOURMET**

**PRODUCT VANILLA BEANS** 

CALLED / GRADE GOURMET / GRADE A

**BOTANICAL VARIETY PLANIFOLIA** 

**COLOUR** BLACK, DARK BROWN

**APPEARANCE SUPPLE WITH OILY LUSTER** 

**MOISTURE CONTENT 30% - 35%** 

#### **LENGTH OF BEANS**

12 CM TO 15 CM

15 CM TO 16 CM

17 CM TO 18 CM

19 CM TO 20 CM

>20 CM SUPER