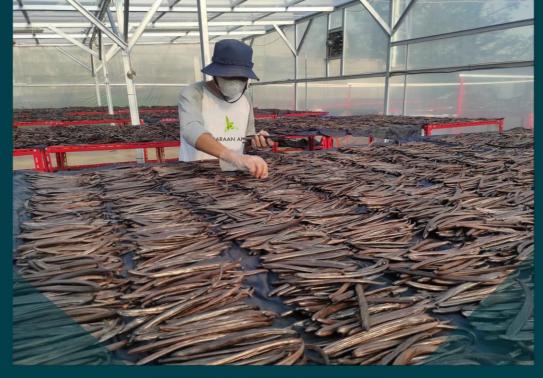

#### **GOURMET**

**PRODUCT VANILLA BEANS** 

CALLED / GRADE GOURMET / GRADE A

**BOTANICAL VARIETY PLANIFOLIA** 

**COLOUR** BLACK, DARK BROWN

**APPEARANCE SUPPLE WITH OILY LUSTER** 

**MOISTURE CONTENT 30% - 35%** 

**CULTIVATION TYPE NATURAL** 

PRODUCTION AREA NTT, PALU, WEST JAVA

**COUNTRY INDONESIA** 

#### **LENGTH OF BEANS**

12 CM TO 15 CM

15 CM TO 16 CM

17 CM TO 18 CM

19 CM TO 20 CM

>20 CM SUPER