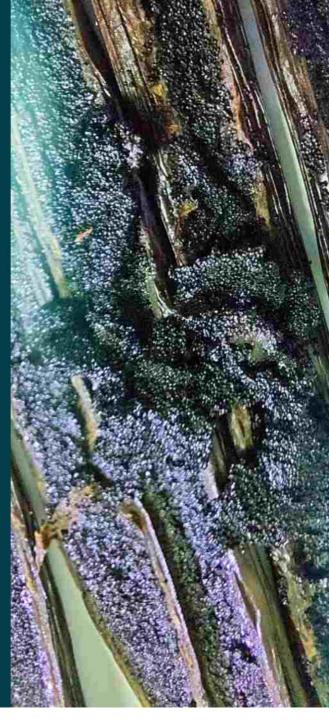

#### **GOURMET**

**PRODUCT VANILLA BEANS** 

CALLED / GRADE GOURMET / GRADE A

**BOTANICAL VARIETY PLANIFOLIA** 

**COLOUR** BLACK, DARK BROWN

**APPEARANCE SUPPLE WITH OILY LUSTER** 

**MOISTURE CONTENT 30% - 35%** 

**CULTIVATION TYPE NATURAL** 

PRODUCTION AREA NTT, PALU, WEST JAVA

**COUNTRY INDONESIA** 