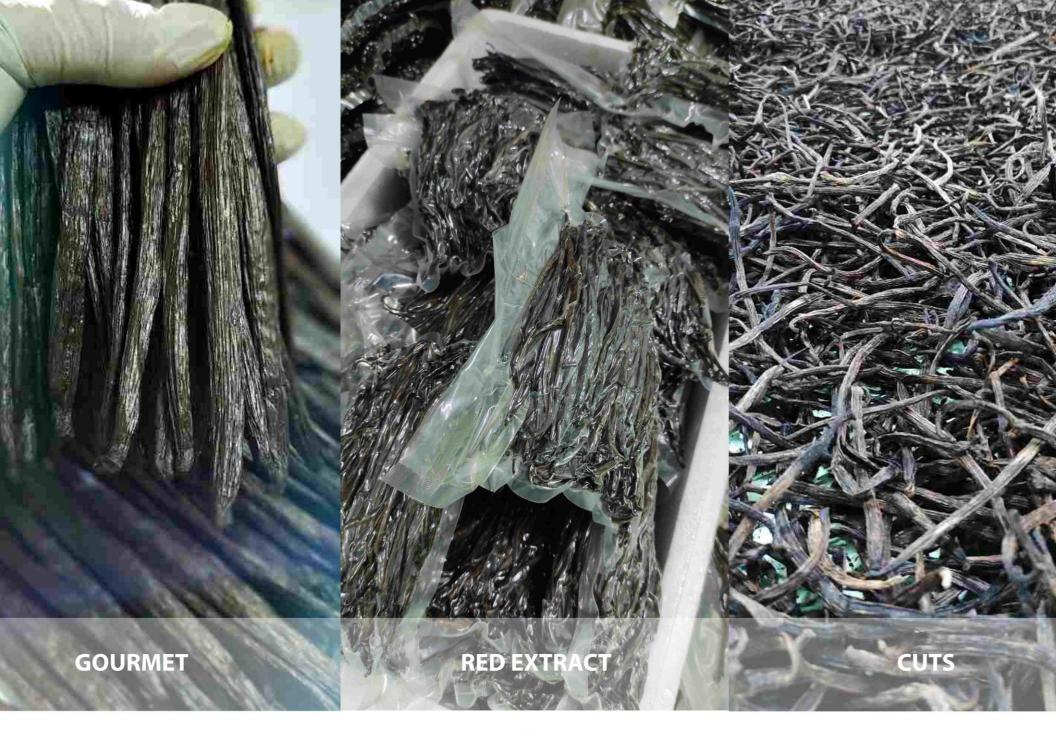

#### **GOURMET**

**PRODUCT VANILLA BEANS** 

CALLED / GRADE GOURMET / GRADE A

**BOTANICAL VARIETY PLANIFOLIA** 

**COLOUR** BLACK, DARK BROWN

**APPEARANCE SUPPLE WITH OILY LUSTER** 

**MOISTURE CONTENT 30% - 35%** 

**CULTIVATION TYPE NATURAL** 

PRODUCTION AREA NTT, PALU, WEST JAVA

**COUNTRY INDONESIA** 

#### **LENGTH OF BEANS**

12 CM TO 15 CM

15 CM TO 16 CM

17 CM TO 18 CM

19 CM TO 20 CM

>20 CM SUPER