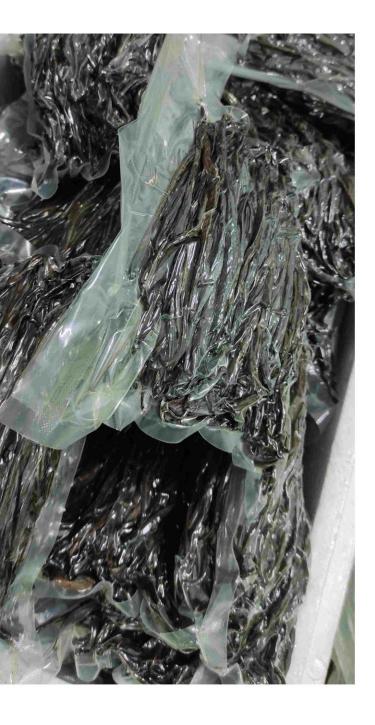

#### **CUTS**

**PRODUCT VANILLA BEANS** 

**CALLED CUTS OR CUTTING VANILLA** 

**BOTANICAL VARIETY PLANIFOLIA** 

**COLOUR** MIX : BLACK, DARK BROWN, REDDISH

APPEARANCE MIXTURE OF SHORT VANILLA BEANS AND VANILLA PIECES LESS THAN 12 CM: CUT VANILLA, SHORT SPILT VANILLA, VANILLA TIP

**MOISTURE CONTENT 15% -20%** 

**CULTIVATION TYPE NATURAL** 

PRODUCTION AREA NTT, PALU, WEST JAVA

**COUNTRY INDONESIA** 