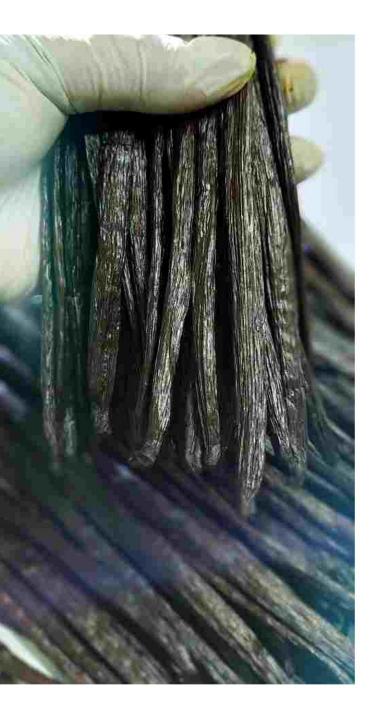

#### **RED EXTRACT**

**PRODUCT VANILLA BEANS** 

CALLED / GRADE RED EXTRACT / GRADE B

**BOTANICAL VARIETY PLANIFOLIA** 

**COLOUR** BROWN TO RED (REDDISH REFLECTION)

APPEARANCE SUPPLE, DRIER THAN GOURMET VANILLA SPLIT AND NON-SPLIT VANILLA PODS

**MOISTURE CONTENT 25% - 27%** 

**CULTIVATION TYPE NATURAL** 

PRODUCTION AREA NTT, PALU, WEST JAVA

**COUNTRY INDONESIA** 